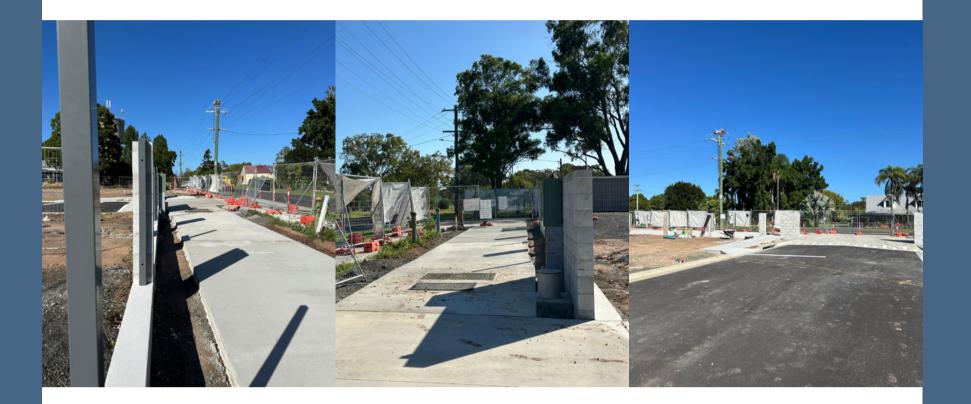

### Golf Course Buggy Path & Emergency Entrance Update

The Golf Course Buggy Path and Emergency Entrance are taking shape very nicely!

We have many keen golfers in the Good Life community and the Golf Course Buggy Path will be a convenient and safe access point directly to our neighbours, the Burrum District Golf Club. Our community members will have access to drive their golf carts directly to the Golf Club. The Golf Club is also a popular destination for our non-golfers too!

The Emergency Entrance is a second access point to the resort primarily for entry and exit in an emergency and for emergency services. It will come up a treat with the blockwork clad in the same feature stone as the main entry gate access point. Access will be via secure key pad & fob.