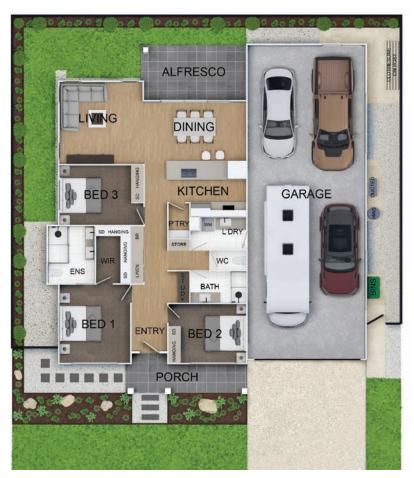

## Total Areas (estimated)

| Internal | 136m <sup>2</sup> |
|----------|-------------------|
| Alfresco | 16m <sup>2</sup>  |
| Garage   | 98m <sup>2</sup>  |
| Porch    | 10m <sup>2</sup>  |
| Total*   | 260m <sup>2</sup> |

Indicative floor plan and landscape plan

36 William Street, Howard Qld 4659 Call 1800 258 369 sales@goodliferesorts.com.au GoodLifeResorts.com.au

The information, images, plans and artist's impressions used in this document are indicative only and may not represent the final detail. Purchasers must carefully review terms, conditions, plans and specifications within the contract of sale prior to purchase. \*Estimated total area under roof. Printed September 2023. E34121