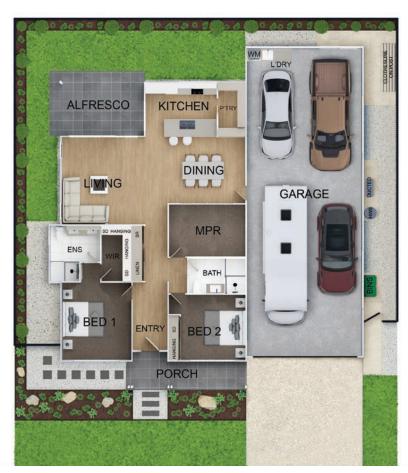

## Grevillea

Grande Garage

|      | )<br>S |     |        |
|------|--------|-----|--------|
| 2    | 2      | 1   | RV+2   |
| Beds | Baths  | MPR | Garage |

## Total Areas (estimated)

| Internal | <b>129</b> m <sup>2</sup> |
|----------|---------------------------|
| Alfresco | 17m <sup>2</sup>          |
| Garage   | <b>99m</b> <sup>2</sup>   |
| Porch    | 10m <sup>2</sup>          |
| Total*   | 255m <sup>2</sup>         |

Indicative floor plan and landscape plan

36 William Street, Howard Qld 4659 Call 1800 258 369 sales@goodliferesorts.com.au GoodLifeResorts.com.au

The information, images, plans and artist's impressions used in this document are indicative only and may not represent the final detail. Purchasers must carefully review terms, conditions, plans and specifications within the contract of sale prior to purchase. \*Estimated total area under roof. Printed September 2023. E34121