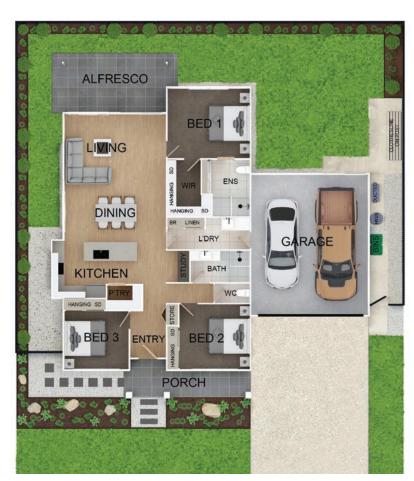

## Total Areas (estimated)

| Internal | 136m <sup>2</sup>       |
|----------|-------------------------|
| Alfresco | <b>19m</b> <sup>2</sup> |
| Garage   | <b>43m</b> <sup>2</sup> |
| Porch    | 10m <sup>2</sup>        |
| Total*   | 208m <sup>2</sup>       |

Indicative floor plan and landscape plan

36 William Street, Howard Qld 4659 Call 1800 258 369 sales@goodliferesorts.com.au GoodLifeResorts.com.au

The information, images, plans and artist's impressions used in this document are indicative only and may not represent the final detail. Purchasers must carefully review terms, conditions, plans and specifications within the contract of sale prior to purchase. \*Estimated total area under roof. Printed September 2023. E34121